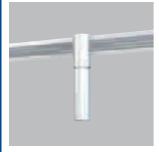

## **LINEA™** by HALO®

12004 **Low Voltage Transformer** 

> L2004 allows use of Linea Lampholders with Halo and Lazer Track systems. Insert L2004 into track and add Linea lampholders and 12V lamps (50W max). May also be used with L1974 weighted base adapter

and L1973 canopy adapter.

Finish: White (P), Black (MB)

Plug-in style 60watt electronic power supply. Output is overload and short circuit protected with auto-reset.

12V Electronic Power Supply Plug-In;120V in/12V out